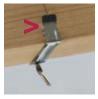

## What attention should I pay especially during installation?

You should pay attention to the exact and right-angled position of the clip on the battens:

## right

Video

**Can I replace single roof tiles after securing with the 452?** Yes, this is possible. It can be done quick and easy.