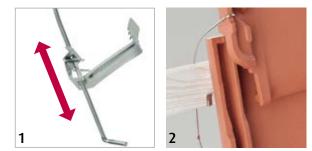

## Clip design

The sidelock clip is adjustable in lengths (1).

## Installation

The metal band of the two-piece 452 grips the batten (2). The sidelock clip can be fitted without damaging the parallel running underlay, due to the clip end being slightly angled. Pre-installation along cord markings is possible.