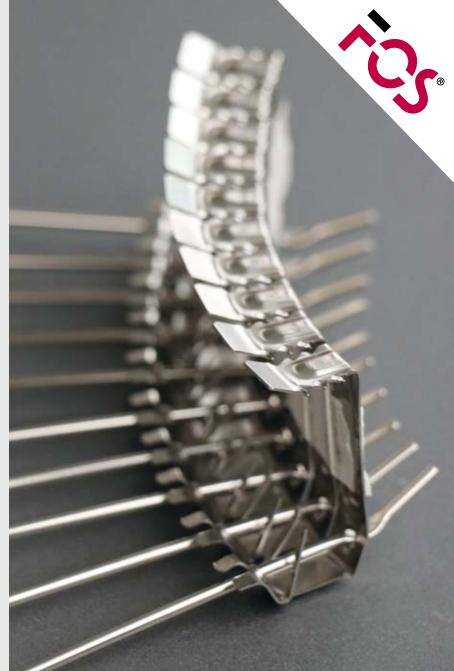

# Sidelock clip 452

#### Magazines

Rows of 25 clips on adhesive tape ensure fast removal and reduce the risk of injury.